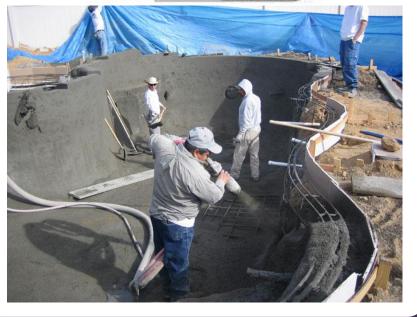

## 40MPa Shotcrete Concrete

40MPa 7mm Shotcrete Concrete typically used in underground applications or swimming pools.

Shotcrete is a mix that is pneumatically propelled at high velocity through a hose and nozzle.

A perfect blend of cementitious materials and high performances additives will give you high strengths and great workability.

### Things you should know

Superior structure, less voids will make shotcrete the best and easy solution for vertical applications.

Also available in different strengths.