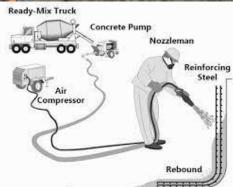

## 40MPa Shotcrete Concrete

40MPa 7mm Shotcrete Concrete typically used in underground applications or swimming pools.

Shotcrete is a mix that is pneumatically propelled at high velocity through a hose and nozzle.

A perfect blend of cementitious materials and high performances additives will give you high strengths and great workability.

### Things you should know

Superior structure, less voids will make shotcrete the best and easy solution for vertical applications.

Also available in different strengths.