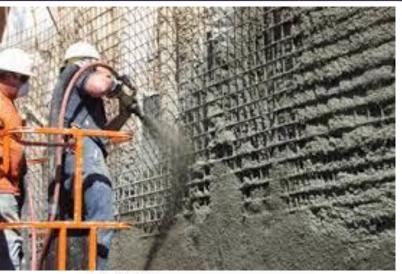

## 40MPa Shotcrete Concrete

40MPa 7mm Shotcrete Concrete typically used in underground applications or swimming pools.

Shotcrete is a mix that is pneumatically propelled at high velocity through a hose and nozzle.

A perfect blend of cementitious materials and high performances additives will give you high strengths and great workability.

### Things you should know

Superior structure, less voids will make shotcrete the best and easy solution for vertical applications.

Also available in different strengths.